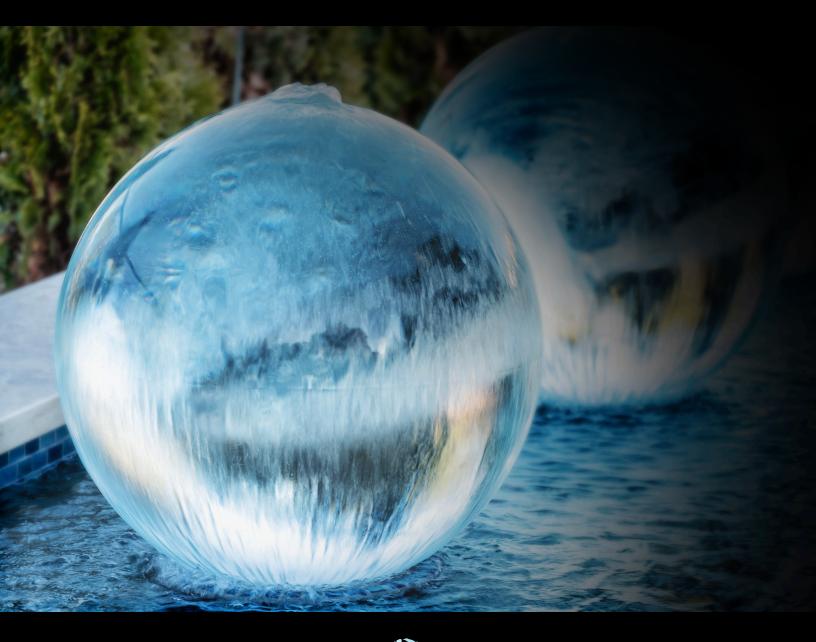

Elevate your outdoor oasis with the **Watersphere**, an innovative LED water feature seamlessly integrated within the PAL Lighting Ecosystem. Effortlessly controlled alongside your existing setup, these stunning acrylic spheres come to life with customizable lighting and mesmerizing water flow, putting a signature touch on your unique designs.