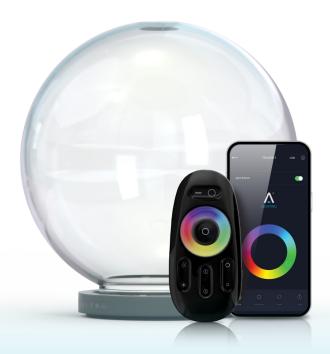

Elevate your outdoor oasis with the **Watersphere**, an innovative LED water feature seamlessly integrated within the PAL Lighting Ecosystem. Effortlessly controlled alongside your existing setup, these stunning acrylic spheres come to life with customizable lighting and mesmerizing water flow, putting a signature touch on your unique designs.