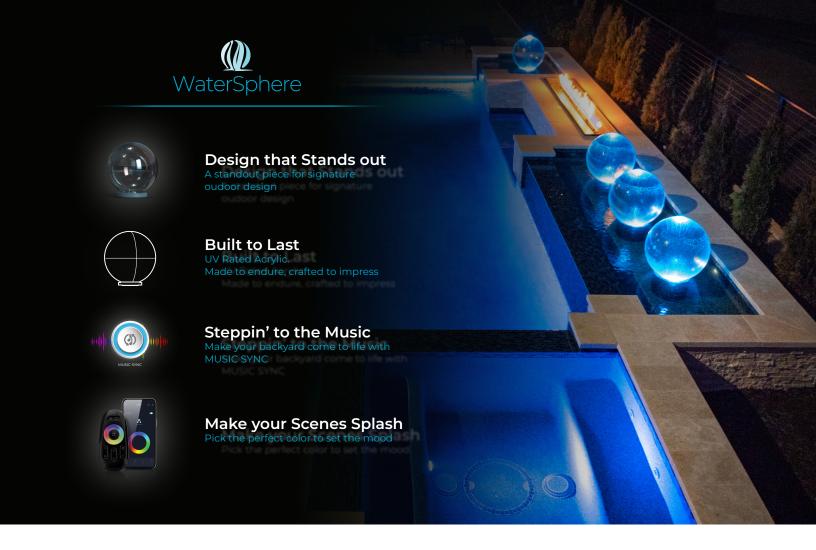

Elevate your outdoor oasis with the **Watersphere**, an innovative LED water feature seamlessly integrated within the PAL Lighting Ecosystem. Effortlessly controlled alongside your existing setup, these stunning acrylic spheres come to life with customizable lighting and mesmerizing water flow, putting a signature touch on your unique designs.