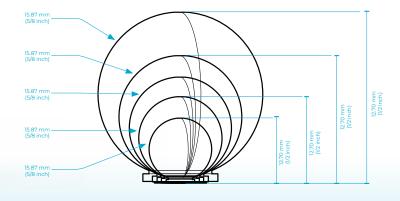

Elevate your outdoor oasis with the **Watersphere**, an innovative LED water feature seamlessly integrated within the PAL Lighting Ecosystem. Effortlessly controlled alongside your existing setup, these stunning acrylic spheres come to life with customizable lighting and mesmerizing water flow, putting a signature touch on your unique designs.