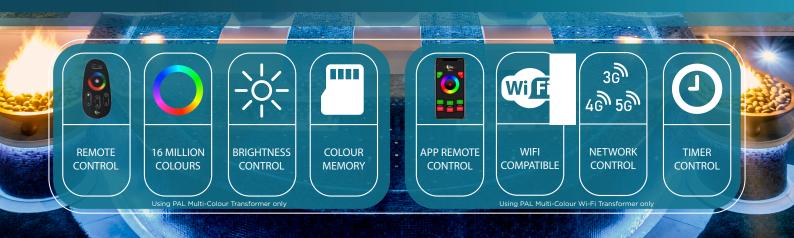

### COLOUR TOUCH TECHNOLOGY

#### **Colour Control**

Control colour, speed, brightness and modes

#### **Wireless Touch**

Wi-Fi Tablets and smartphones

#### **Memory Recall**

Remembers last colour, speed and brightness

#### **Auto Sync**

Automatic sync of your PAL lights every time

#### **CONTROL**

- Colour Touch technology with OEM cloning via Hayward, Jandy & Pentair Automation systems
- Control via Remote Handset or APP through smart devices\*\*
- Colour wheel control for instant and dynamic touch control
- Brightness control on PAL mode only