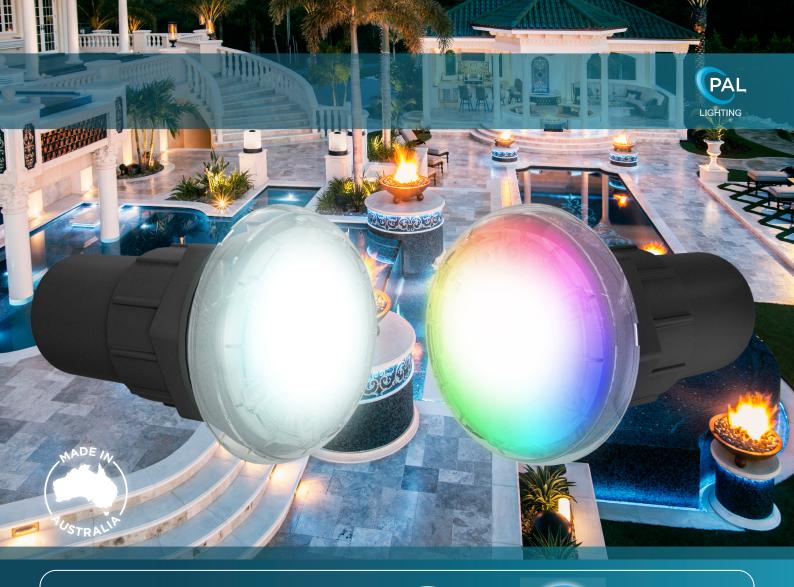

## EGLOW

TREO MAX XL FIBREGLASS POOL LIGHT LED Pool Light with Colour Touch Technology for Fibreglass Pools

# Light Body • Engineering grade high performance thermoplastic with 40% glass for optimum heat transfer, strength and durability • Extreme resistance to chemicals Lens Design • Excellent resistance to Swimming Pool chemicals

#### Plug Design

- Detachable design for plug and play
- Over molded design for dry connection
- Simple disconnection for servicing and winterizing

- Industry leading optical diffusion and light efficiency
- UV stable properties