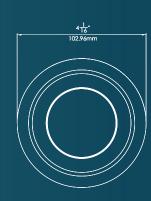

## EGLOW

TREO MAX XL FIBREGLASS POOL LIGHT LED Pool Light with Colour Touch Technology for Fibreglass Pools

# Light Body • Engineering grade high performance thermoplastic with 40% glass for optimum heat transfer, strength and durability • Extreme resistance to chemicals Lens Design • Excellent resistance to Swimming Pool chemicals

#### Plug Design

- Detachable design for plug and play
- Over molded design for dry connection
- Simple disconnection for servicing and winterizing

- Industry leading optical diffusion and light efficiency
- UV stable properties