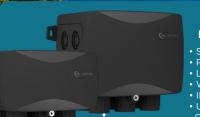

#### RECEIVER/DRIVER

- Single & Dual Zone
- Part No: 64-PCR-1Z/2Z
- Low Voltage 24V DCWi-Fi and RF
- WI-FI
- UL Listed & AS/NZ Class 2 LED Driver

| MODEL      | DESCRIPTION                                                                  |
|------------|------------------------------------------------------------------------------|
|            | PAL Evenglow Multi Colour Fiberglass Pool & Spa Light with 24m Cable & Plug  |
| 54-EGFT-30 | PAL Evenglow Multi Colour Fiberglass Pool & Spa Light with 30m Cable & Plug  |
|            | PAL Evenglow Multi Colour Fiberglass Pool & Spa Light Only (No Cable & Plug) |