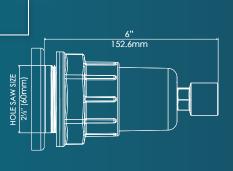

#### **DESIGN & FEATURES**

• Low Power / 12/24V DC • Long life / Energy Efficient • RGB / 4 Wire • Serviceable / Detachable

GET THE APP

APPLE AND ANDROID APPS AVAILABLE AT GOOGLE PLAY AND ITUNES WWW.PALLIGHTING.COM