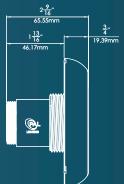

## EGLOW

TREO MAX XL FIBREGLASS POOL LIGHT LED Pool Light with Colour Touch Technology for Fibreglass Pools

# Light Body • Engineering grade high performance thermoplastic with 40% glass for optimum heat transfer, strength and durability • Extreme resistance to chemicals Lens Design • Excellent resistance to Swimming Pool chemicals

#### Plug Design

- Detachable design for plug and play
- Over molded design for dry connection
- Simple disconnection for servicing and winterizing

- Industry leading optical diffusion and light efficiency
- UV stable properties