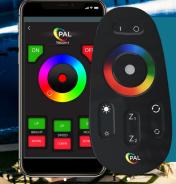

### COLOUR TOUCH TECHNOLOGY

#### **Colour Control**

Control colour, speed, brightness and modes

#### **Wireless Touch**

Wi-Fi Tablets and smartphones

#### **Memory Recall**

Remembers last colour, speed and brightness

#### **Auto Sync**

Automatic sync of your PAL lights every time

#### **CONTROL**

- Colour Touch technology with OEM cloning via Hayward, Jandy & Pentair Automation systems
- Control via Remote Handset or APP through smart devices\*\*
- Colour wheel control for instant and dynamic touch control
- Brightness control on PAL mode only