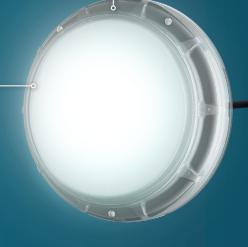

## PAL Sonar Retro 3-in-1 Multi Color, Cool & Warm White Aqualumin Replacement Pool Lights

PAL-RAL PAL Aqualumin Sonar Retro Pool Light with Remote only compatible with pal pcr-27-65 24V dc transformer