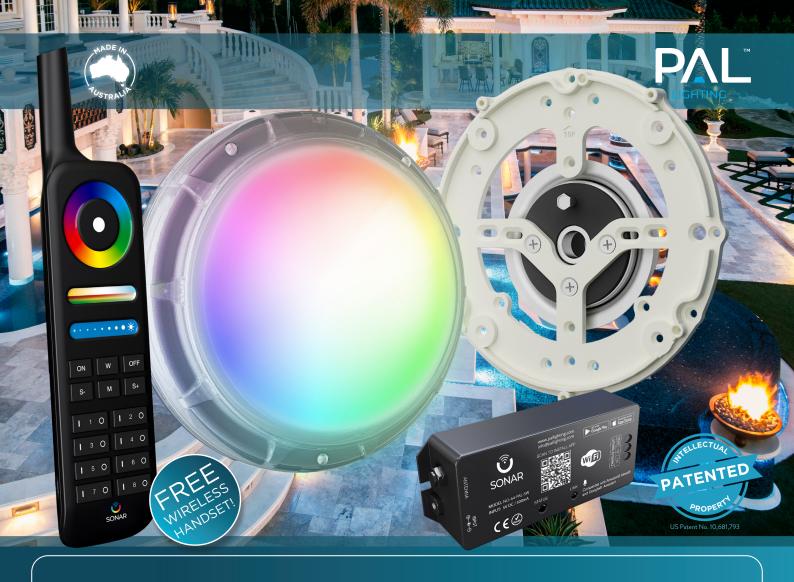

# AQUALUMIN REPLACEMENT LIGHT

PAL Sonar Retro Fit LED Light for replacing Aqualumin Pool Lights

8 ZONE INDEPENDENT CONTROL

PLUG AND PLAY

WIFI / NETWORK CONTROL\*

APP REMOTE CONTROL\*

\*requires optional Wi-Fi Module - 64-PAL-SW (sold separately)

### CONTROL

- Sonar technology via Remote Control or APP through smart devices\*
- Color wheel feature for instan color control
- Patended lighting control technology

ે(€છ

## PAL Sonar Retro 3-in-1 Multi Color, Cool & Warm White Aqualumin Replacement Pool Lights

PAL-RAL PAL Aqualumin Sonar Retro Pool Light with Remote only compatible with pal pcr-27-65 24V dc transformer

64-PAL-RAL-80 PAL Aqualumin Sonar Retro Pool Light with Remote and 80ft cable ONLY COMPATIBLE WITH PAL PCR-2T-65 24V DC TRANSFORMER

64-PAL-RAL-150 PAL Aqualumin Sonar Retro Pool Light with Remote and 150ft cable ONLY COMPATIBLE WITH PAL PCR-2T-65 24V DC TRANSFORMER

64-PAL-RAL-T PAL Aqualumin Sonar Retro Pool Light with Remote, PCR-2T-65 Transformer

AL-RAL-T-80 PAL Aqualumin Sonar Retro Pool Light with Remote, PCR-2T-65 Transformer and 80ft cable

PAL Aqualumin Sonar Retro Pool Light with Remote, PCR-2T-65 Transformer and 150ft cal