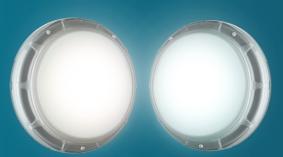

Adjust the color temperature from 2700k-6500k - make the white light you want

**COLOR TEMPERATURE CONTROL** 

#### **Wireless Touch**

2700k

Wi-Fi Tablets and smartphones

#### **Memory Recall**

6500k

Remembers last color, speed and brightness