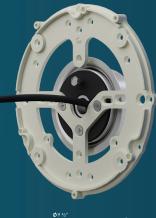

#### **Light Body -**

- High performance engineering plastic
- High performance thermoplastic for heat transfer
- 40% glass for greater strength
- Extreme resistance to chemicals

## Multi-Light Driver

Sonar driver powers up to 4 lights