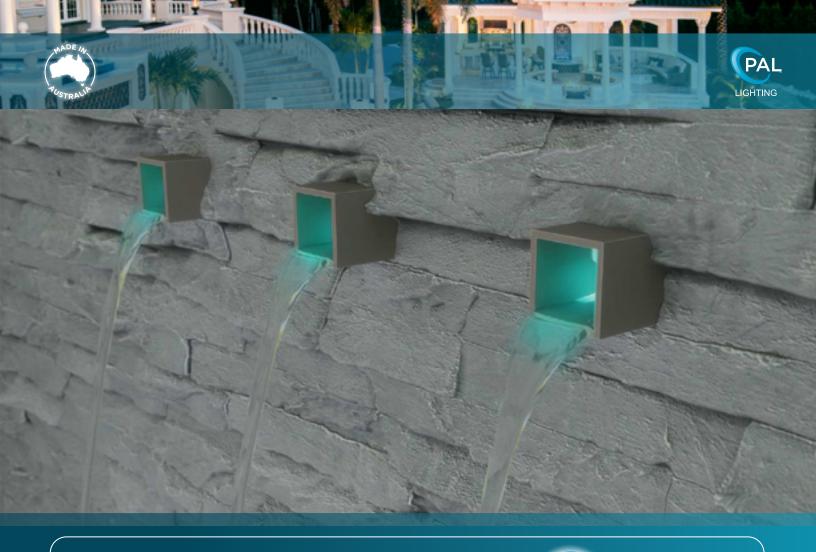

# EJGLOW

SCUPPER LIGHT

Multi-Colored LED light strip for

Scupper Feature Lighting

## **Evenglow Scupper Light Features**

- Evenglow Diffused Illumination
- UL Listed to UL 676 for Pool Zone Use
- Low Voltage 24V DC