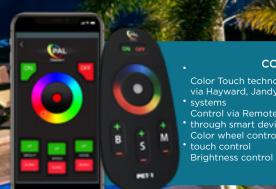

#### CONTROL

Color Touch technology with OEM cloning via Hayward, Jandy & Pentair Automation

- Control via Remote Handset or APP
- through smart devices\*
- Color wheel control for instant and dynamic
  - Brightness control on PAL mode only