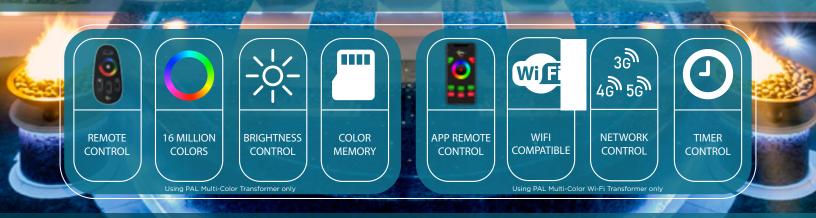

# COLOR TOUCH TECHNOLOGY\*

#### **Color Control**

Control color, speed, brightness and modes

#### **Memory Recall**

Remembers last color, speed and brightness

#### **Auto Sync**

Automatic sync of your PAL lights every time

#### Wireless Touch\*\*

Wi-Fi Tablets and smartphones