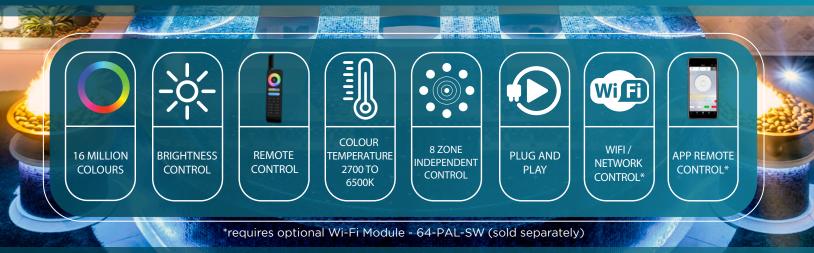

#### **Colour Control**

Control colour, speed, brightness and modes

### **Memory Recall**

Remembers last colour, speed and brightness

## CONTROL

- Colour Touch technology via
- Remote Control or APP through smart devices\*
- Colour wheel feature for instant colour control
- OEM colour cloning via Hayward, Jandy, Pentair & Astral/Fluidra Automation systems
- Patended lighting control technology