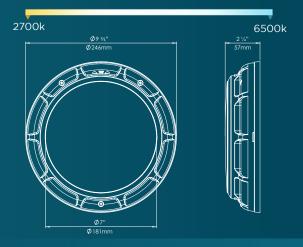

#### **Colour TEMPERATURE CONTROL**

Adjust the colour temperature from 2700k-6500k - make the white light you want

- Swimming Pool chemicals
- UV stable properties

\*product images for illustrative purposes only actual lighting colors and appearances may vary