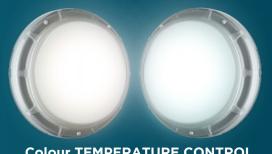

#### **Colour TEMPERATURE CONTROL**

Adjust the colour temperature from 2700k-6500k - make the white light you want

- Swimming Pool chemicals
- UV stable properties

\*product images for illustrative purposes only actual lighting colors and appearances may vary