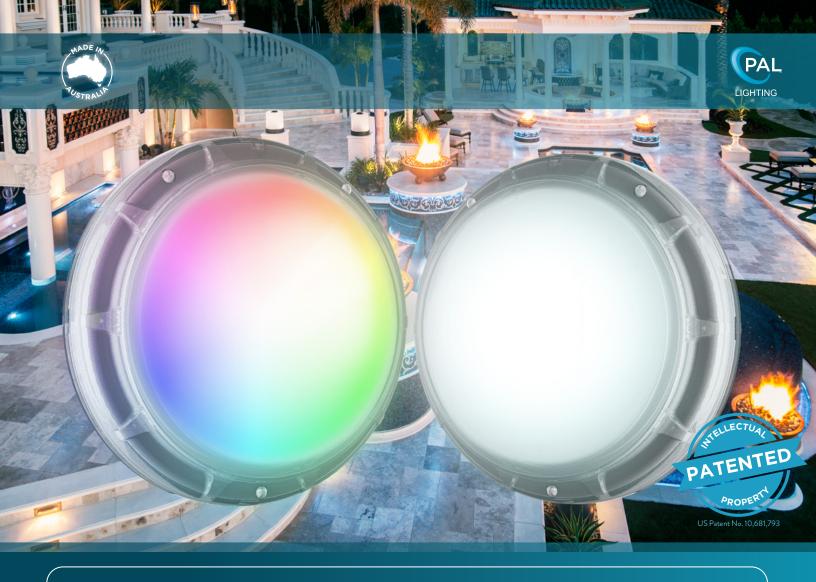

# SONAR RETRO POOL LIGHT

Multi-colour retro fit pool light with remote for Concrete, Fiberglass and Vinyl liner pools

#### **Light Body**

- Engineering grade high performance thermoplastic with 40% glass for optimum heat transfer, strength and durability
- Extreme resistance to chemicals

# **Lens Design**

- Excellent resistance to
- Industry leading optical diffusion and light efficiency

#### **Colour TEMPERATURE CONTROL**

Adjust the colour temperature from 2700k-6500k - make the white light you want

- Swimming Pool chemicals
- UV stable properties

\*product images for illustrative purposes only actual lighting colors and appearances may vary