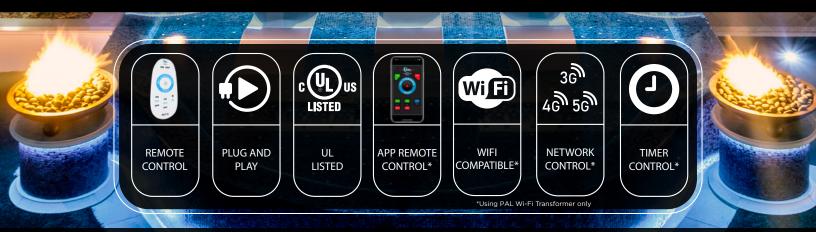

#### CONTROL

- Control via RF Handset; or
- APP through smart devices

#### RECEIVER/DRIVER

- Part No: PC-2D / PC-2T
- 12/24V DC
- Wi-Fi and RF
- IP 65
- UL Listed & AS/NZ Class 2 LED Driver

#### **DESIGN & FEATURES**

- Low Power / 12/24V DC & 12V AC
- Long life / Energy Efficient
- Serviceable / Detachable

GET THE APP