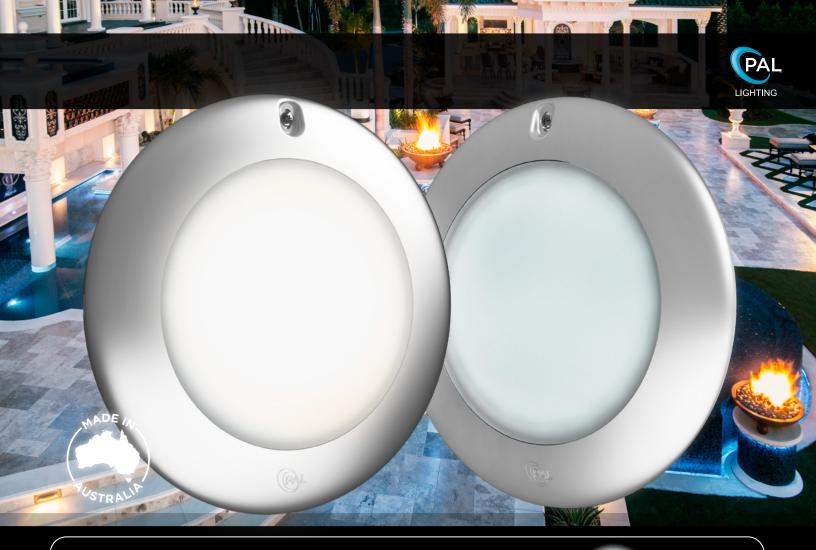

# PAL S GLOW

## POOL LIGHT

LED Pool light with Color Touch Technology for Concrete, Fiberglass and Vinyl liner pools