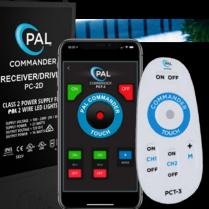

#### CONTROL

- Control via RF Handset; or
- APP through smart devices

#### RECEIVER/DRIVER

- Part No: PC-2D / PC-2T
- 12/24V DC
- Wi-Fi and RF
- IP 65
- UL Listed & AS/NZ Class 2 LED Driver