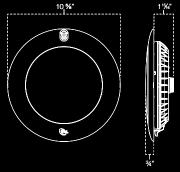

#### **Light Body**

- High performance engineering plastic
- High performance thermoplastic for heat transfer
- 40% glass for greater strength
- Extreme resistance to chemicals

#### **Lens Design**

- Greater impact resistance than all types of Glass
- Excellent resistance to most Swimming Pool chemicals
- The finest optical grade more transparent than glass
- More resistance to thermal shock than glass
- UV stable properties

#### Plug Design

- Detachable design for plug and play
- Over molded design for dry connection
- Simple disconnection for servicing