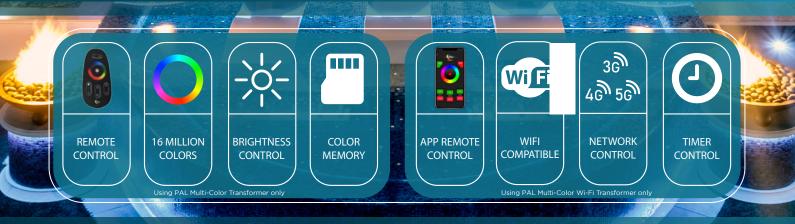

## Wi-Fi Accessory\*\*

- Connect transformer to your wifi network for control anywhere in the world
- Available for all PCR-3D versions.
- \*\*optional extra

# COLOR TOUCH TECHNOLOGY

**Color Control** Control color, speed, brightness and modes

> LIGHTING CONTROL 11%" Color Touch technology with 293mm Hayward & Jandy Automation 0 Control via Remote Handset or C.uer APP through smart devices\*\* Color wheel control for instant IQI

Memory Recall

Remembers last color,

speed and brightness

\*with wi-fi only

Auto Sync

Automatic sync of your

PAL lights every time

### PCR-3D DRIVER

and dynamic touch control

Brightness control on PAL

• Single or Dual Zone

mode only

- Low Voltage 24V DC
- Fully serviceable and upgradeable
- Optional Wi-Fi
- UL Listed to UL676 Pool & Spa Lighting Class 2 LED Driver
- AS/NZ Approved

Remote Control

Remote & Wi-Fi Control

3 10 Ma

APPLE AND ANDROID APPS AVAILABLE AT GOOGLE PLAY AND ITUNES WWW.PALLIGHTING.COM

PAL