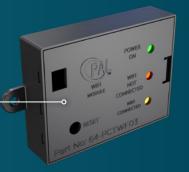

## Wi-Fi Accessory\*\*

- Connect transformer to your wifi network for control anywhere in the world
- Available for all PCR-3D versions.
- \*\*optional extra

### PCR-3D DRIVER

and dynamic touch control

Brightness control on PAL

• Single or Dual Zone

mode only

- Low Voltage 24V DC
- Fully serviceable and upgradeable
- Optional Wi-Fi
- UL Listed to UL676 Pool & Spa Lighting Class 2 LED Driver
- AS/NZ Approved