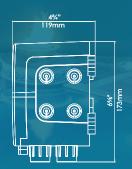

### **Power Rating**

• PCR-3D available in 300W / 24V rating.

Installation

Wireless Touch\*

Wi-Fi Tablets and

smartphones

• Easy installation with pre-moulded <sup>1</sup>/<sub>2</sub>" conduit adapters and additional knock-outs

### PCR-3D DRIVER

and dynamic touch control

Brightness control on PAL

• Single or Dual Zone

mode only

- Low Voltage 24V DC
- Fully serviceable and upgradeable
- Optional Wi-Fi
- UL Listed to UL676 Pool & Spa Lighting Class 2 LED Driver
- AS/NZ Approved