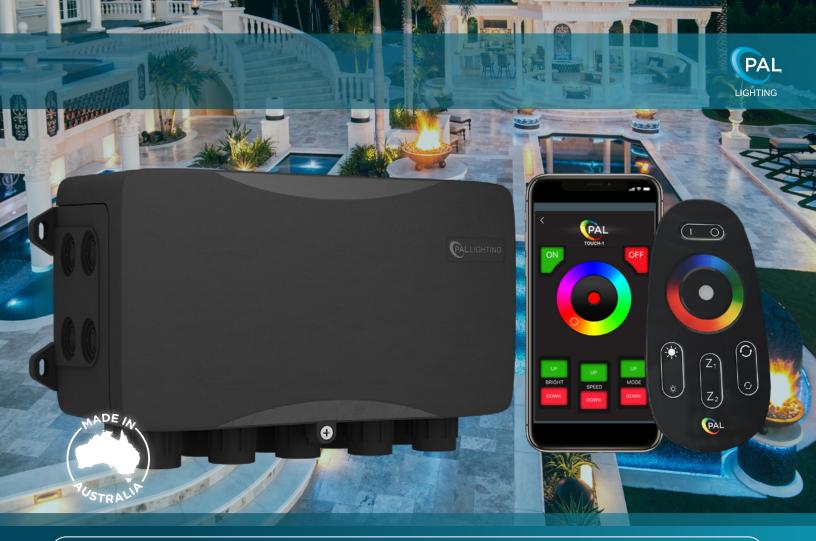

# PCR-3D LED LIGHT CONTROLLER

Multi-Color Remote Control Transformer with OEM Cloning & Optional Wi-fi for Pools & Spas

Financia .....

Stall and and a

PAL

LIGHTING

€ 562-448-0990
⊕ pallighting.com
≅ info@pallighting.com

## Wi-Fi Accessory\*\*

- Connect transformer to your wifi network for control anywhere in the world
- Available for all PCR-3D versions.
- \*\*optional extra

### **Power Rating**

• PCR-3D available in 300W / 24V rating.

Installation

Wireless Touch\*

Wi-Fi Tablets and

smartphones

• Easy installation with pre-moulded <sup>1</sup>/<sub>2</sub>" conduit adapters and additional knock-outs

# COLOR TOUCH TECHNOLOGY

**Color Control** Control color, speed, brightness and modes

> LIGHTING CONTROL 11%" Color Touch technology with 293mm Hayward & Jandy Automation 0 Control via Remote Handset or C.uer APP through smart devices\*\* Color wheel control for instant IQI

### PCR-3D DRIVER

and dynamic touch control

Brightness control on PAL

• Single or Dual Zone

mode only

- Low Voltage 24V DC
- Fully serviceable and upgradeable
- Optional Wi-Fi
- UL Listed to UL676 Pool & Spa Lighting Class 2 LED Driver
- AS/NZ Approved

Remote Control

Remote & Wi-Fi Control

3 10 Ma

APPLE AND ANDROID APPS AVAILABLE AT GOOGLE PLAY AND ITUNES WWW.PALLIGHTING.COM

PAL