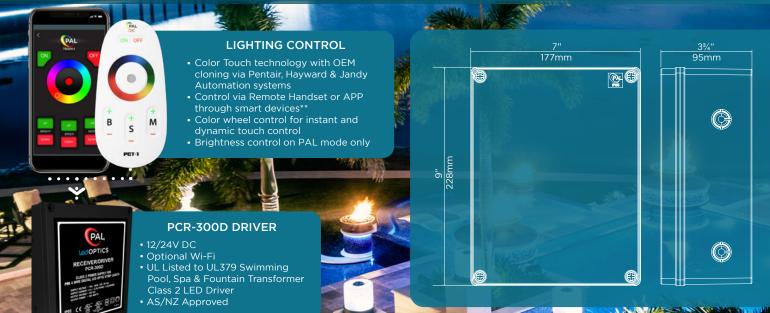

### **Power Rating**

• PCR-300D available in 300W / 12 or 24V rating.

\*product images for illustrative purposes only actual lighting colors and appearances may vary

# **COLOR TOUCH TECHNOLOGY**

# **Color Control**

Control color, speed, brightness and modes

# Wireless Touch\*

Wi-Fi Tablets and smartphones