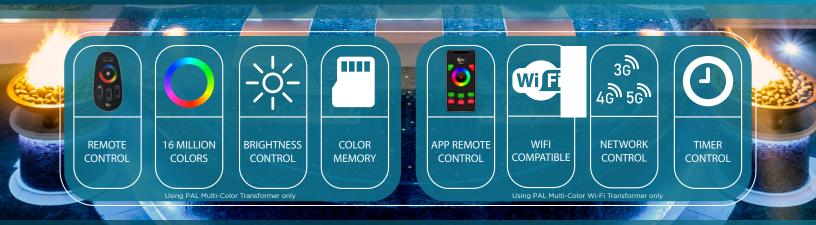

# Wi-Fi Accessory\*\*

- Connect transformer to your wifi network for control anywhere in the world
- Available for all PCR-300 versions.
- \*\*optional extra

# **Color Control**

Control color, speed, brightness and modes

# Wireless Touch\*

Wi-Fi Tablets and smartphones

# **Memory Recall**

Remembers last color, speed and brightness

# **Auto Sync**

Automatic sync of your PAL lights every time

\*with wi-fi only

42-PCR-300U-CL PAL 110W Multi Color Remote Control Transformer 12VDC

42-PCR-300U-24 PAL 158W Multi Color Remote Control Transformer 24VDC