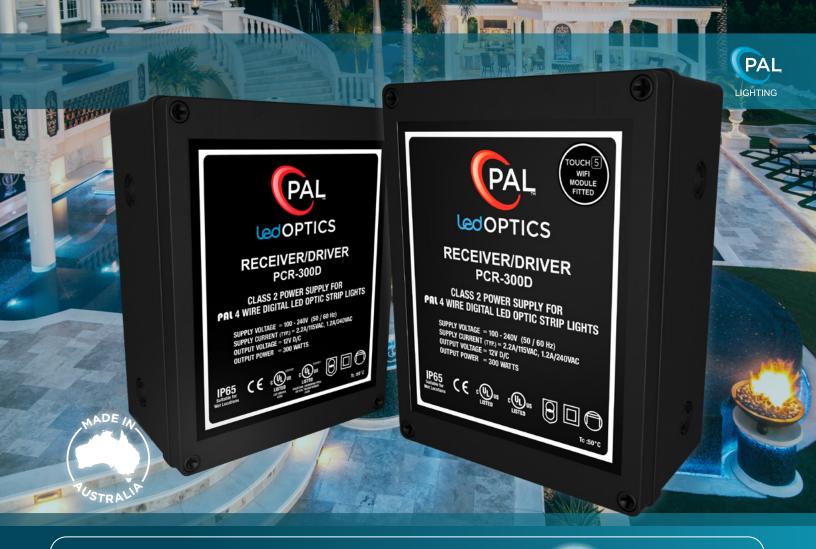

# PCR-300D WIFI\* LED LIGHT DRIVER

Multi-Color Remote Control Transformer with OEM Cloning & Optional Wi-fi for Pools & Spas

Figure Co. St. St.

### **Power Rating**

• PCR-300D available in 300W / 12 or 24V rating.

\*product images for illustrative purposes only actual lighting colors and appearances may vary