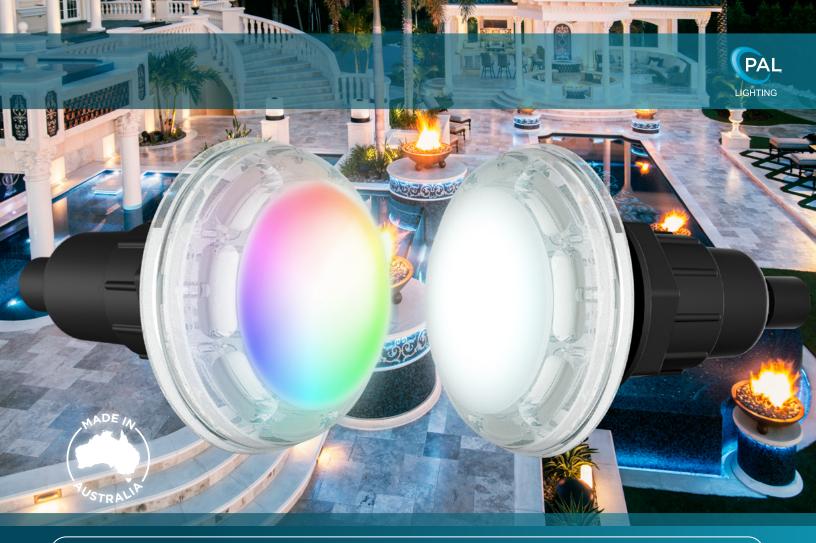

#### Light Body

- High performance engineering plastic
- High performance thermoplastic for heat transfer
- 40% glass for greater strength
- Extreme resistance to chemicals

## Lens Design

- Greater impact resistance than all types of Glass
- Excellent resistance to most Swimming Pool chemicals
- The finest optical grade more transparence than glass
- More resistance to thermal shock than glass
- UV stable properties

- Detachable design for plug and play
- Over molded design for dry connection
- Simple disconnection for servicing