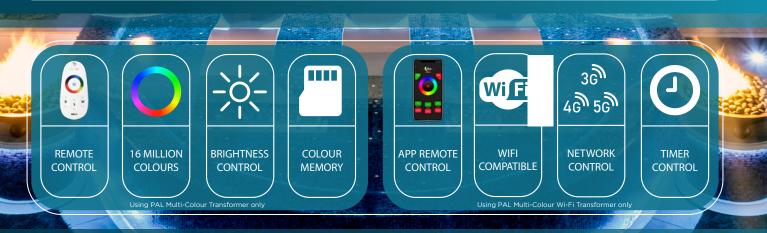

# COLOUR TOUCH TECHNOLOGY

6" 1<u>52.6m</u>m

**Colour Control** Control colour, speed, brightness and modes

PAL

OF

S

Μ

**Wireless Touch** Wi-Fi Tablets and smartphones

HOLE SAW SIZE

**Memory Recall** Remembers last colour, speed and brightness

Auto Sync Automatic sync of your PAL lights every time

 Color Touch technology with OEM cloning via Hayward, Jandy & Pentair Automation

- Control via Remote Handset or APP
- through smart devices\*\* Color wheel control for instant and
- dynamic touch control
- Brightness control on PAL mode only