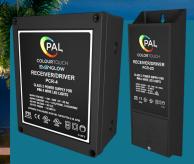

#### RECEIVER/DRIVER

- Part No: PCR-4 / PCR-:
- 12V D
- Optional Wi-Fi
- UL Listed to UL379
   Swimming Pool, Spa
   & Fountain Transformer
   Class 2 LED Driver
- AS/NZ Approved

| MODEL                   | DESCRIPTION                                    | POWER RATING |
|-------------------------|------------------------------------------------|--------------|
| 64-PAL-NFSB-RGB-12-R-1  | 1' 0" (300mm) Multi-Color LED Waterfall Light  | 4.5W         |
| 64-PAL-NFSB-RGB-12-R-1B | 1' 6" (450mm) Multi-Color LED Waterfall Light  | 7.OW         |
| 64-PAL-NFSB-RGB-12-R-2  | 2' 0" (600mm) Multi-Color LED Waterfall Light  | 9.0W         |
| 64-PAL-NFSB-RGB-12-R-3  | 3' 0" (900mm) Multi-Color LED Waterfall Light  | 13.5W        |
| 64-PAL-NFSB-RGB-12-R-4  | 4' 0" (1200mm) Multi-Color LED Waterfall Light | 18.0W        |
| 64-PAL-NFSB-RGB-12-R-5  | 5' 0" (1500mm) Multi-Color LED Waterfall Light | 22.5W        |
| 64-PAL-NFSB-RGB-12-R-6  | 6' 0" (1800mm) Multi-Color LED Waterfall Light | 27.0W        |
| 64-PAL-NFSB-RGB-12-R-7  | 7' 0" (2100mm) Multi-Color LED Waterfall Light | 31.5W        |
| 64-PAL-NFSB-RGB-12-R-8  | 8' 0" (2400mm) Multi-Color LED Waterfall Light | 36.0W        |