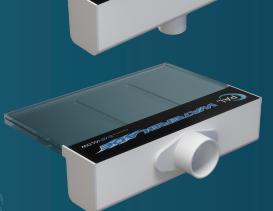

# **Waterblade Features**

- Rear-entrance and Bottom-entrance options
- Waterfall or rainstrip options
- UL Listed to UL 676 for Pool Zone Use
- Low Voltage 12V DC

#Waterfall sold separately