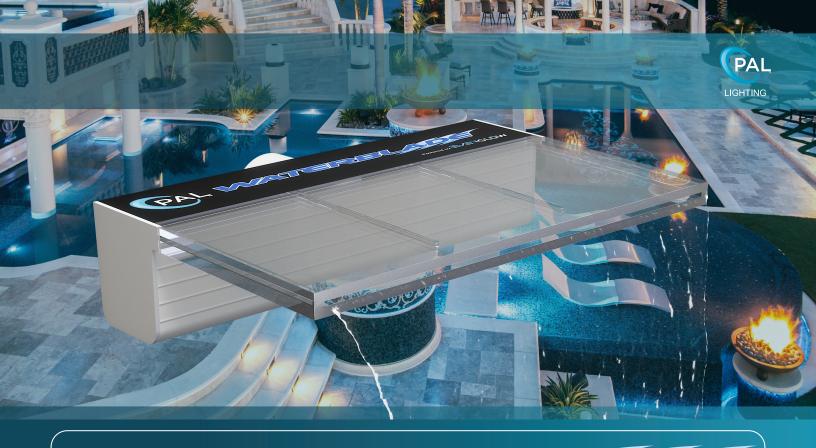

# WATERFALL FEATURE

Sheer and Rain Waterfall

Avaliable with and without Evenglow Flex Feature Strip Lighting

# **Waterblade Features**

- Rear-entrance and Bottom-entrance options
- Waterfall or rainstrip options
- UL Listed to UL 676 for Pool Zone Use
- Low Voltage 12V DC

#Waterfall sold separately