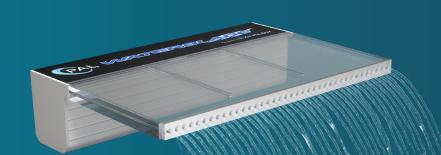

# WATERFALL FEATURE

Sheer and Rain Waterfall

Avaliable with and without Evenglow Flex Feature Strip Lighting

# **Waterblade Features**

- Rear-entrance and Bottom-entrance options
- Waterfall or rainstrip options
- UL Listed to UL 676 for Pool Zone Use
- Low Voltage 12V DC

#Waterfall sold separately