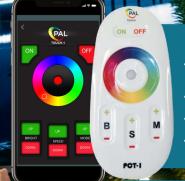

## **Color Control**

Control color, speed, brightness and modes

# **Memory Recall**

Remembers last color, speed and brightness

### Auto Sync

Automatic sync of your PAL lights every time

#### Wireless Touch\*\*

Wi-Fi Tablets and smartphones

\*\*Using PAL Multi-Color Wi-Fi Transformer only

### **CONTROL**

- Color Touch technology with OEM cloning via Hayward, Jandy & Pentair Automation systems
- Control via Remote Handset or APP through smart devices\*\*
- Color wheel control for instant and dynamic touch control
- Brightness control on PAL mode only