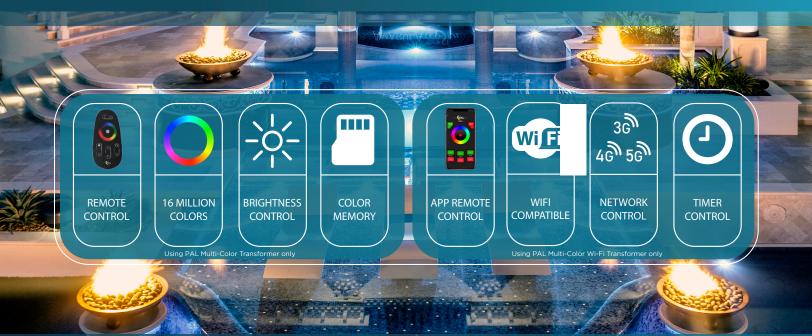

# **COLOR TOUCH TECHNOLOGY\***

\*Using PAL Multi-Color Transformer only

## **Color Control**

Control color, speed, brightness and modes

# **Memory Recall**

Remembers last color, speed and brightness

### Auto Sync

Automatic sync of your PAL lights every time

#### Wireless Touch\*\*

Wi-Fi Tablets and smartphones

\*\*Using PAL Multi-Color Wi-Fi Transformer only

### **CONTROL**

- Color Touch technology with OEM cloning via Hayward, Jandy & Pentair Automation systems
- Control via Remote Handset or APP through smart devices\*\*
- Color wheel control for instant and dynamic touch control
- Brightness control on PAL mode only