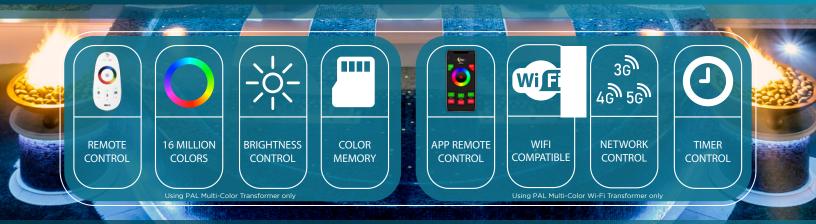

## **COLOR TOUCH TECHNOLOGY\***

**Color Control** 

Control color, speed, brightness and modes **Memory Recall** 

Remembers last color, speed and brightness

**Auto Sync** 

Automatic sync of your PAL lights every time

Wireless Touch\*\*

Wi-Fi Tablets and smartphones

\*\*Using PAL Multi-Color Wi-Fi Transformer only

### **CONTROL**

- Color Touch technology with OEM cloning via Hayward, Jandy & Pentair Automation systems
- Control via Remote Handset or APP through smart devices\*\* Color wheel control for instant and
- dynamic touch control
- · Brightness control on PAL mode only