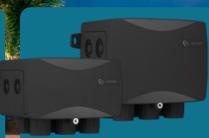

#### RECEIVER/DRIVER

- Single & Dual Zone
- Part No: 64-PCR-1Z/2Z • Low Voltage 24V DC
- Wi-Fi and RF
- IP 65
- UL Listed & AS/NZ Class 2 LED Driver

| MODEL                   | DESCRIPTION                                    | POWER RATING |
|-------------------------|------------------------------------------------|--------------|
| 64-PAL-NFSB-RGB-12-R-1  | 1' 0" (300mm) Multi-Color LED Waterfall Light  | 4.5W         |
| 64-PAL-NFSB-RGB-12-R-1B | 1' 6" (450mm) Multi-Color LED Waterfall Light  | 7.0W         |
| 64-PAL-NFSB-RGB-12-R-2  | 2' 0" (600mm) Multi-Color LED Waterfall Light  | 9.0W         |
| 64-PAL-NFSB-RGB-12-R-3  | 3' 0" (900mm) Multi-Color LED Waterfall Light  | 13.5W        |
| 64-PAL-NFSB-RGB-12-R-4  | 4' 0" (1200mm) Multi-Color LED Waterfall Light | 18.0W        |
| 64-PAL-NFSB-RGB-12-R-5  | 5' 0" (1500mm) Multi-Color LED Waterfall Light | 22.5W        |
| 64-PAL-NFSB-RGB-12-R-6  | 6' 0" (1800mm) Multi-Color LED Waterfall Light | 27.0W        |
| 64-PAL-NFSB-RGB-12-R-7  | 7' 0" (2100mm) Multi-Color LED Waterfall Light | 31.5W        |
| 64-PAL-NFSB-RGB-12-R-8  | 8' 0" (2400mm) Multi-Color LED Waterfall Light | 36.0W        |