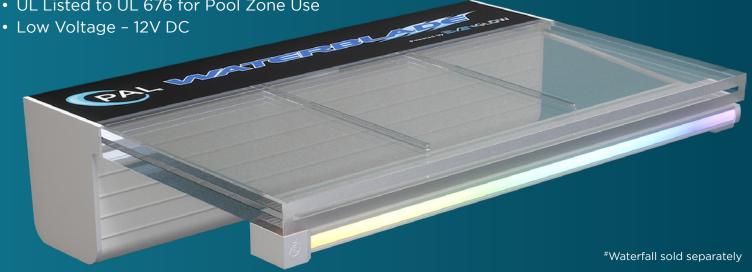

## **Evenglow Flex Features**

- Evenglow Diffused Illumination
- · Retro-fit to any brand of waterfall

• UL Listed to UL 676 for Pool Zone Use