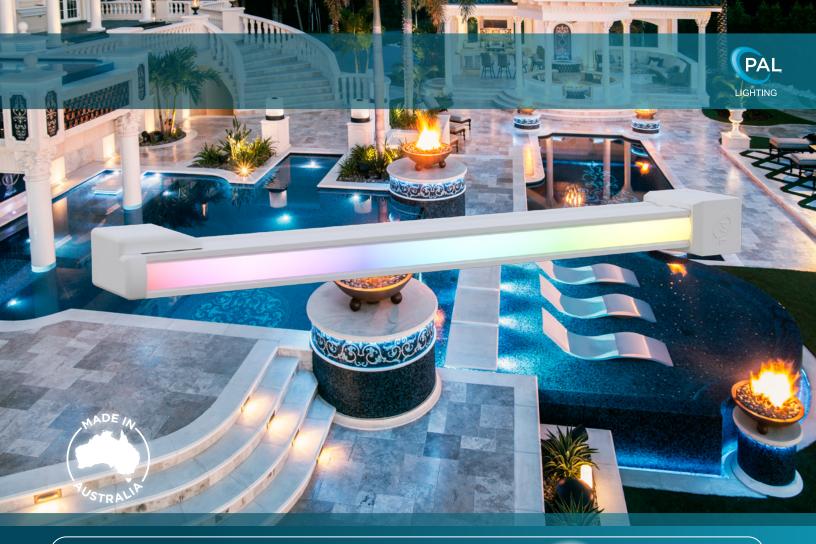

# **EVELOW**

FLEX MULTI-COLOR LED WATERFALL LIGHT

Multi-Colored LED light strip for Waterfalls and Feature Lighting

## **Evenglow Flex Features**

- Evenglow Diffused Illumination
- · Retro-fit to any brand of waterfall

• UL Listed to UL 676 for Pool Zone Use