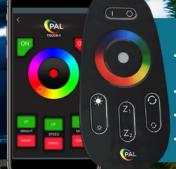

### **CONTROL**

- Color Touch technology with OEM cloning via Hayward, Jandy & Pentair Automation systems
- Control via Remote Handset or APP through smart devices\*\* Color wheel control for instant and
- dynamic touch control
- · Brightness control on PAL mode only