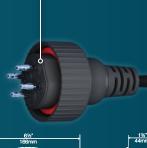

#### - Plug Design

- Detachable design for plug and play
- Over molded design for dry connection
- Simple disconnection for servicing

#### RECEIVER/DRIVER

- Part No: PCR-4 / PCR-2D
- 12/24V DC
- Wi-Fi and R
- IP 65UL Listed & AS/NZ Class 2 LED Driver

Low Power / 12/24V DC
 Long life / Energy Efficient
 RGB / 4 Wire
 Serviceable / Detachable