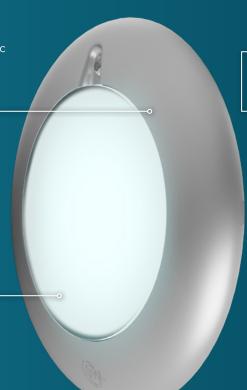

#### **Light Body**

- High performance engineering plastic
- High performance thermoplastic for heat transfer
- 40% glass for greater strength
- Extreme resistance to chemicals

#### **Lens Design**

- Greater impact resistance than all types of Glass
- Excellent resistance to most Swimming Pool chemicals
- The finest optical grade more transparence than glass
- More resistance to thermal shock than glass
- UV stable properties