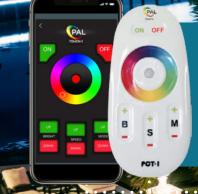

#### **Color Control**

Control color, speed, brightness and modes

#### **Wireless Touch**

Wi-Fi Tablets and smartphones

#### **Memory Recall**

Remembers last color, speed and brightness

#### **Auto Sync**

Automatic sync of your PAL lights every time

#### CONTROL

- Color Touch technology with OEM cloning
- Control via RF Handset or

  A DD through smart devices
- APP through smart devices
- Color wheel control for instance touch control
- Color cloning via Hayward Jandy & Pentair Automation systems
- Brightness control on PAL mode only Automatic color synchronization