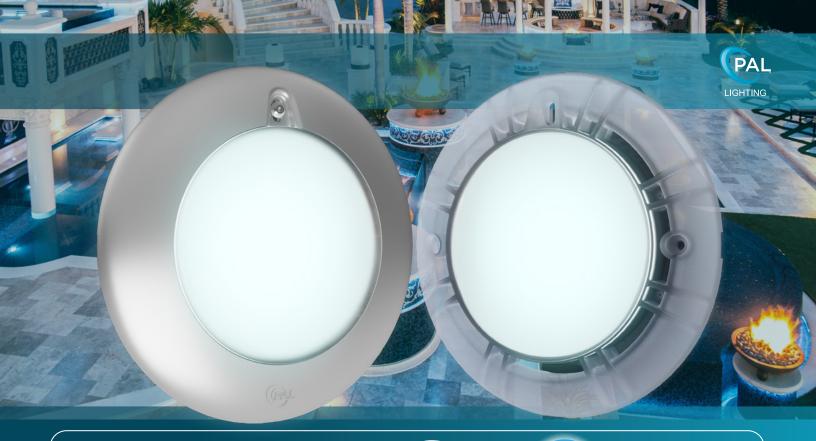

#### **Light Body**

- High performance engineering plastic
- High performance thermoplastic for heat transfer
- 40% glass for greater strength
- Extreme resistance to chemicals

#### **Lens Design**

- Greater impact resistance than all types of Glass
- Excellent resistance to most Swimming Pool chemicals
- The finest optical grade more transparence than glass
- More resistance to thermal shock than glass
- UV stable properties

#### - Plug Design

- Detachable design for plug and play
- Over molded design for dry connection
- Simple disconnection for servicing