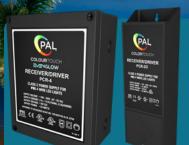

#### RECEIVER/DRIVER

- Part No: PCR-4 / PCR-2D
- 12/24V DC
- Wi-Fi and R
- IP 65UL Listed & AS/NZ Class 2 LED Driver

Low Power / 12/24V DC
 Long life / Energy Efficient
 RGB / 4 Wire
 Serviceable / Detachable