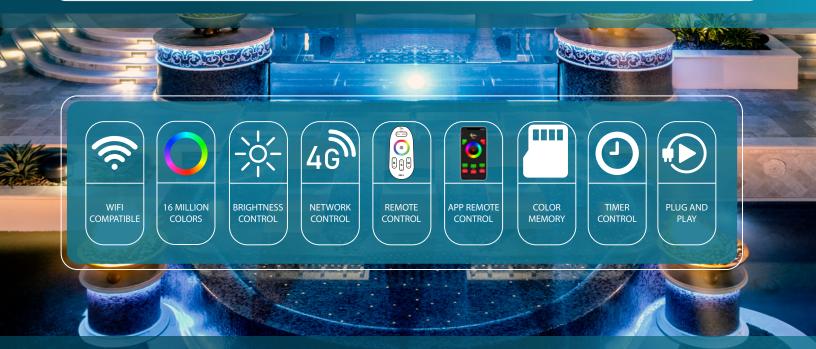

### **COLOR TOUCH TECHNOLOGY**

#### **Color Control**

Control color, speed, brightness and modes

#### **Wireless Touch**

Wi-Fi Tablets and smartphones

#### **Memory Recall**

Remembers last color, speed and brightness

#### **Auto Sync**

Automatic sync of your PAL lights every time

#### CONTROL

- Color Touch technology with OEM cloning
- Control via RF Handset or

  A DD through smart devices
- APP through smart devices
- Color wheel control for instance touch control
- Color cloning via Hayward Jandy & Pentair Automation systems
- Brightness control on PAL mode only Automatic color synchronization