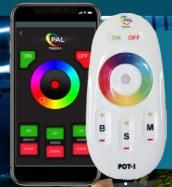

### **COLOR TOUCH TECHNOLOGY**

#### **Color Control**

Control color, speed, brightness and modes

#### **Wireless Touch**

Wi-Fi Tablets and smartphones

#### **Memory Recall**

Remembers last color, speed and brightness

#### **Auto Sync**

Automatic sync of your PAL lights every time

#### CONTROL

- · Control via RF Handset or
- APP through smart devices
   Color wheel control for
- instance touch control
- Color cloning via Hayward Jandy & Pentair Automation systems
- Brightness control on PAL mode only Automatic color synchronization