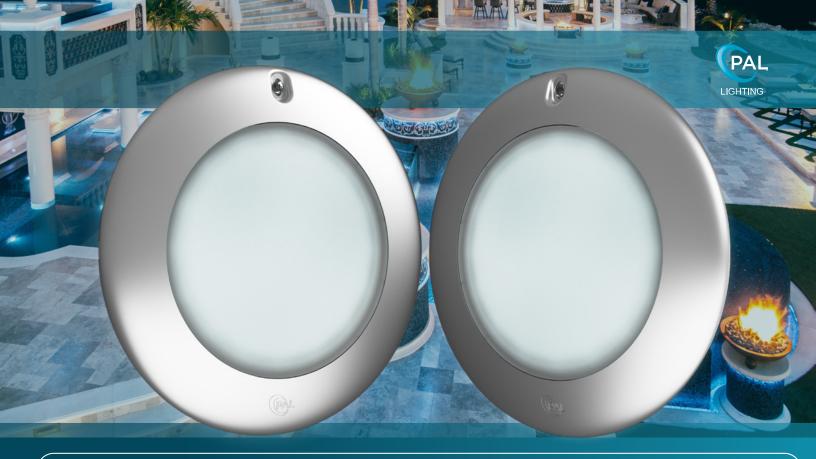

#### **Light Body**

- High performance engineering plastic
- High performance thermoplastic for heat transfer
- 40% glass for greater strength
- Extreme resistance to chemicals

#### Lens Design -

- Greater impact resistance than all types of Glass
- Excellent resistance to most Swimming Pool chemicals
- The finest optical grade more transparence than glass
- · More resistance to thermal shock than glass
- UV stable properties

#### - Plug Design

- Detachable design for plug and play
- Over molded design for dry connection
- Simple disconnection for servicing