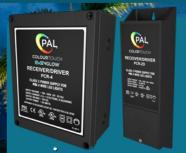

#### RECEIVER/DRIVER

- Part No: PCR-4 / PCR-2D
- 12/24V DC
- Wi-Fi and RF
- IP 65
- UL Listed & AS/NZ Class 2 LED Driver