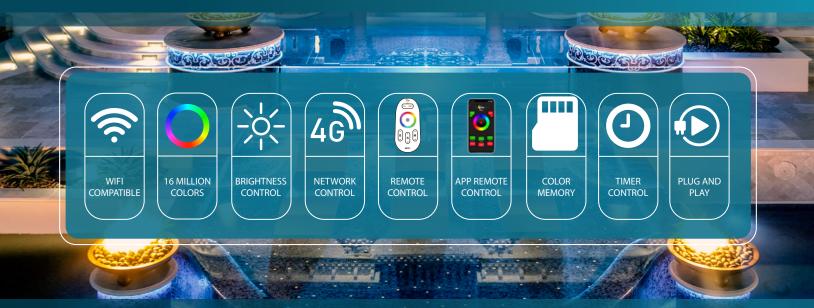

#### **Color Control**

Control color, speed, brightness and modes

#### **Wireless Touch**

Wi-Fi Tablets and smartphones

#### **Memory Recall**

Remembers last color, speed and brightness

#### **Auto Sync**

Automatic sync of your PAL lights every time

#### CONTROL

- · Control via RF Handset or
- APP through smart devices
   Color wheel control for
- instance touch control
- Color cloning via Hayward Jandy & Pentair Automation systems
- Brightness control on PAL mode only Automatic color synchronization