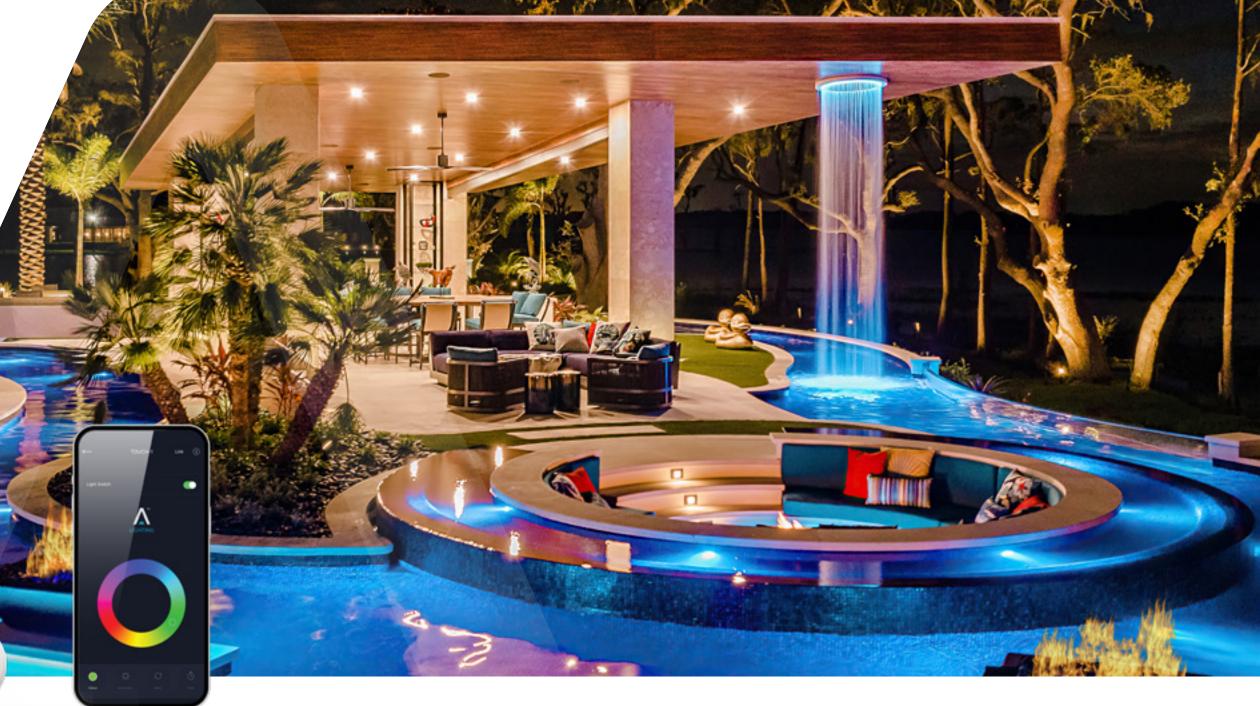

# CRAFT YOUR OUTDOOR ESCAPE

Redefine outdoor ambiance with our advanced zoning control. Take full control of your backyard lighting by customizing hue and brightness for each section of lighting.

From vibrant party vibes to tranquil relaxation, effortlessly adjust your backyard to suit every mood. Welcome to a backyard that's uniquely yours.

## YOUR COLOR, YOUR STYLE

Unleash your creativity with our Color Wheel. Effortlessly customize your lighting scene to match your mood, décor, or occasion. With the intuitive touch control, choose from an endless spectrum of colors, adjust speed, and set brightness to suit your preferences.