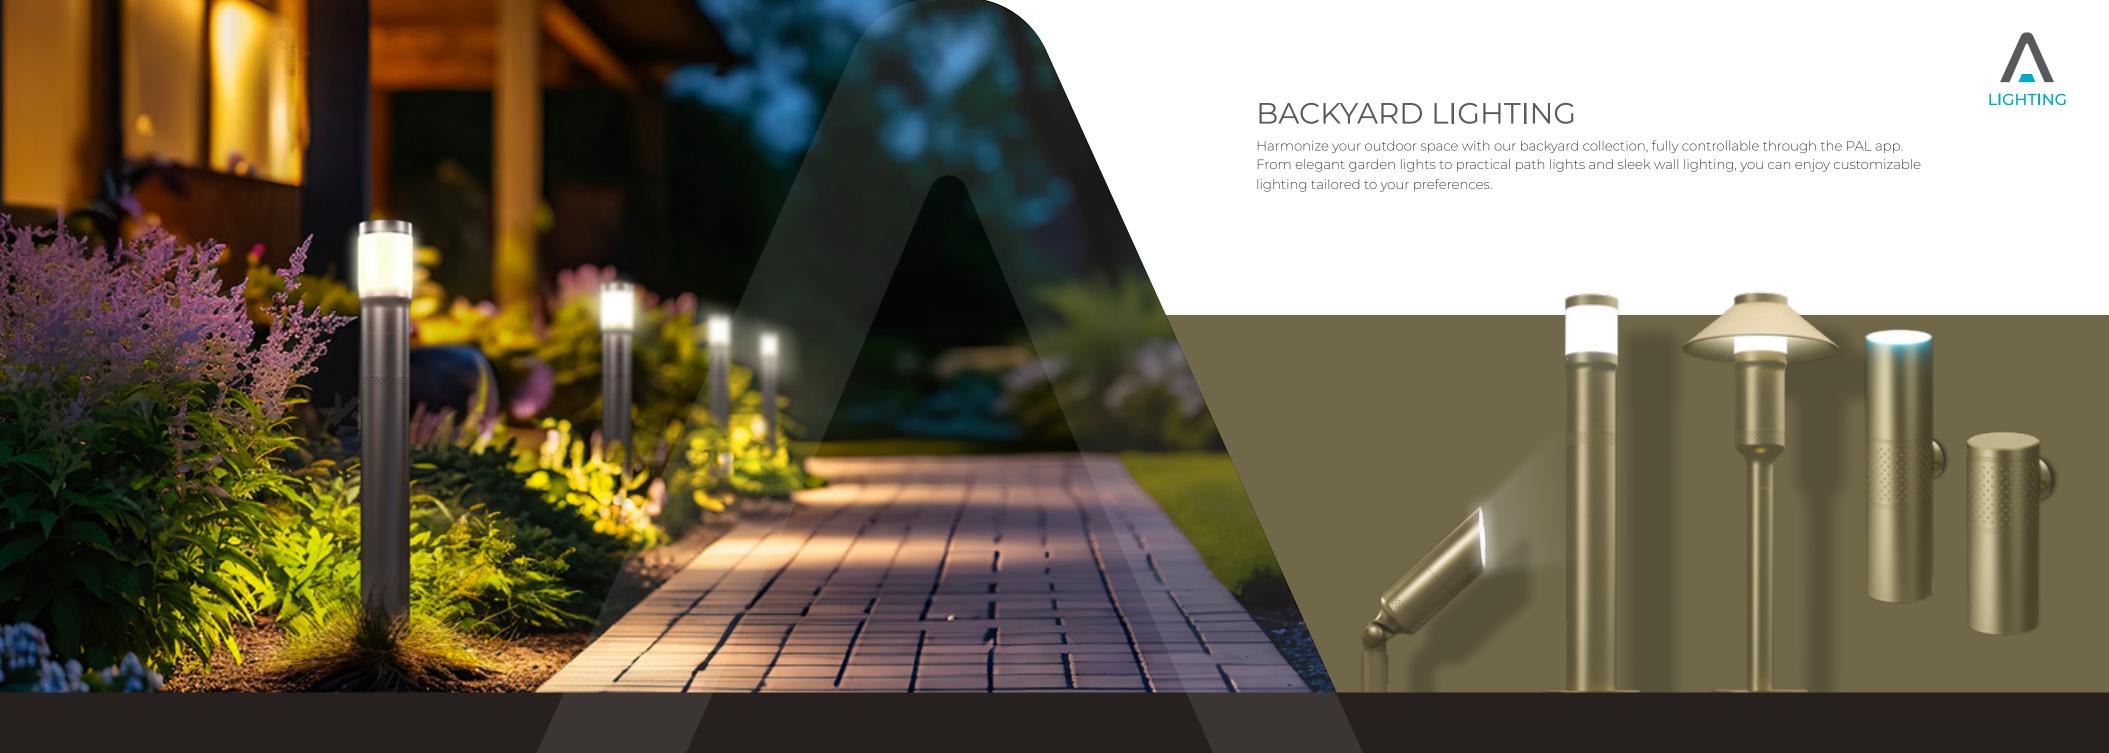

## THE PAL BACKYARD ECOSYSTEM

PAL Lighting's Pool & Backyard lighting system offers unparalleled convenience with its seamless integration into a single app. With just a few taps on your smartphone or tablet, you can effortlessly control all aspects of your outdoor lighting scheme. Whether you're looking to illuminate your pool area for a late-night swim or create an inviting ambiance for an outdoor gathering in your backyard, PAL Lighting's intuitive app puts the power in your hands.

From adjusting the brightness and color of individual lights to setting customized schedule for automated operation, managing your entire outdoor lighting setup has never been easier. With PAL Lighting, enjoy the simplicity and flexibility of controlling your pool and backyard lighting from anywhere, anytime, with just one app.