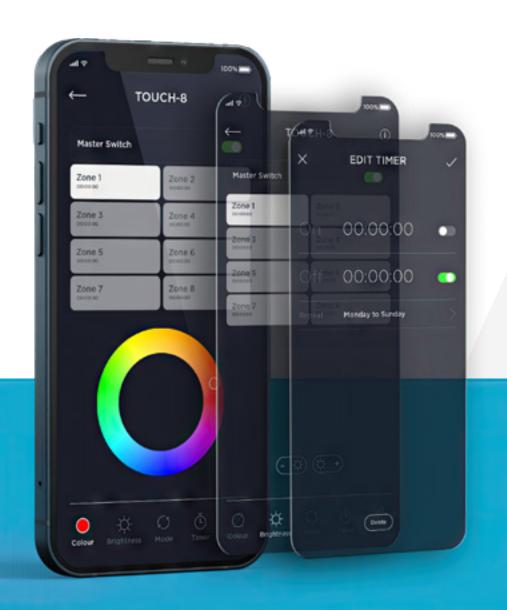

# CRAFT YOUR OUTDOOR ESCAPE

Redefine outdoor ambiance with our advanced zoning control. Take full control of your backyard lighting by customizing hue and brightness for each section of lighting.

From vibrant party vibes to tranquil relaxation, effortlessly adjust your backyard to suit every mood. Welcome to a backyard that's uniquely yours.

## YOUR COLOR, YOUR STYLE

Unleash your creativity with our Color Wheel. Effortlessly customize your lighting scene to match your mood, décor, or occasion. With the intuitive touch control, choose from an endless spectrum of colors, adjust speed, and set brightness to suit your preferences.