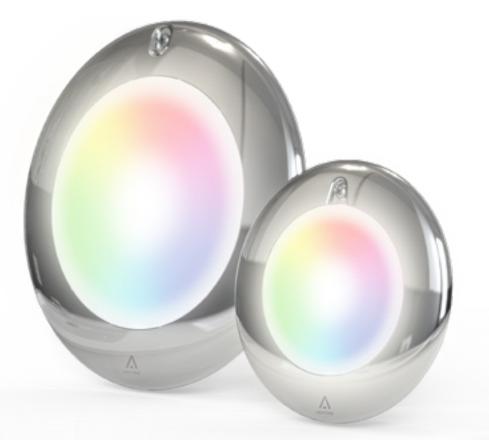

## YOUR COLOR, YOUR STYLE

Unleash your creativity with our Color Wheel. Effortlessly customize your lighting scene to match your mood, décor, or occasion. With the intuitive touch control, choose from an endless spectrum of colors, adjust speed, and set brightness to suit your preferences.