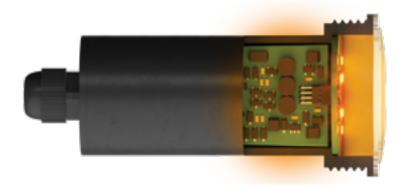

## DESIGNED TO BE DIFFERENT.

Stop accepting poor performance and high failure rates. Our innovative design moves the heat source from the light, out of the pool, resulting in unmatched reliability. Immerse yourself in Brilliance and trust in a pool light that breaks the mold.

PAL lights redefine versatility, eliminating the need for water cooling, and extend their use from within the pool to landscaping and beyond.

Traditional pool lights contain an integrated driver, which generates significant heat and requires water cooling. **High heat leads to premature failure.** 