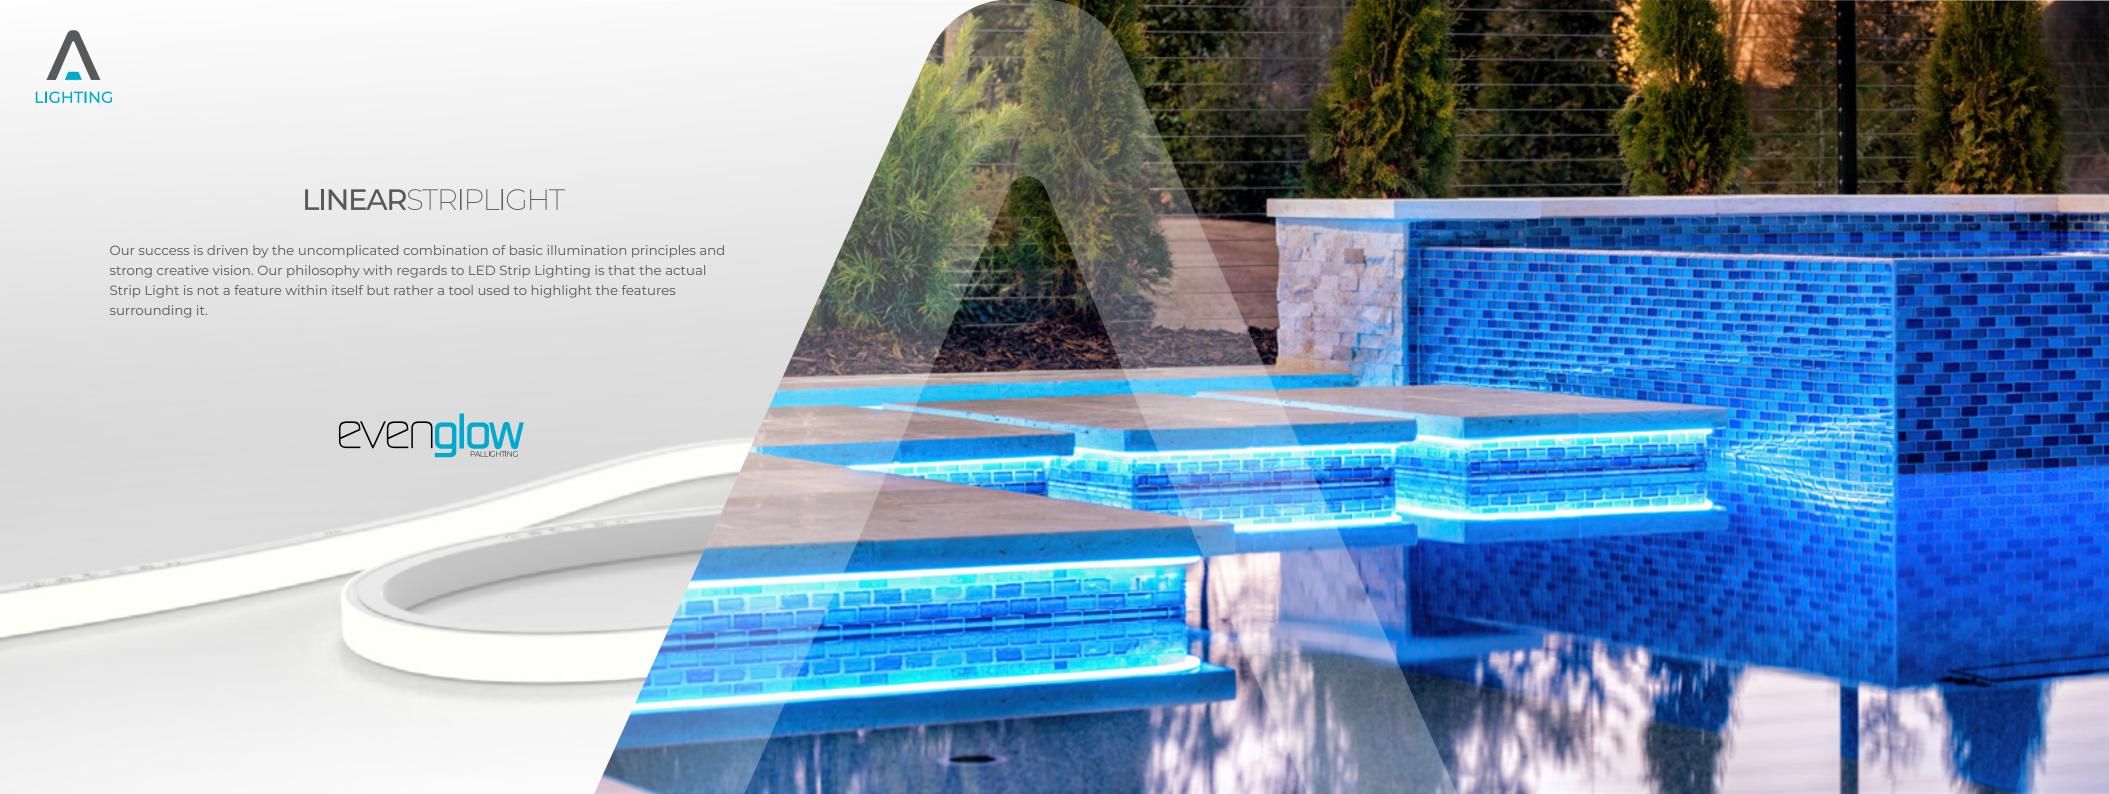

## DESIGNED TO BE DIFFERENT.

Stop accepting poor performance and high failure rates. Our innovative design moves the heat source from the light, out of the pool, resulting in unmatched reliability. Immerse yourself in Brilliance and trust in a pool light that breaks the mold.

PAL lights redefine versatility, eliminating the need for water cooling, and extend their use from within the pool to landscaping and beyond.

Traditional pool lights contain an integrated driver, which generates significant heat and requires water cooling. **High heat leads to premature failure.** 