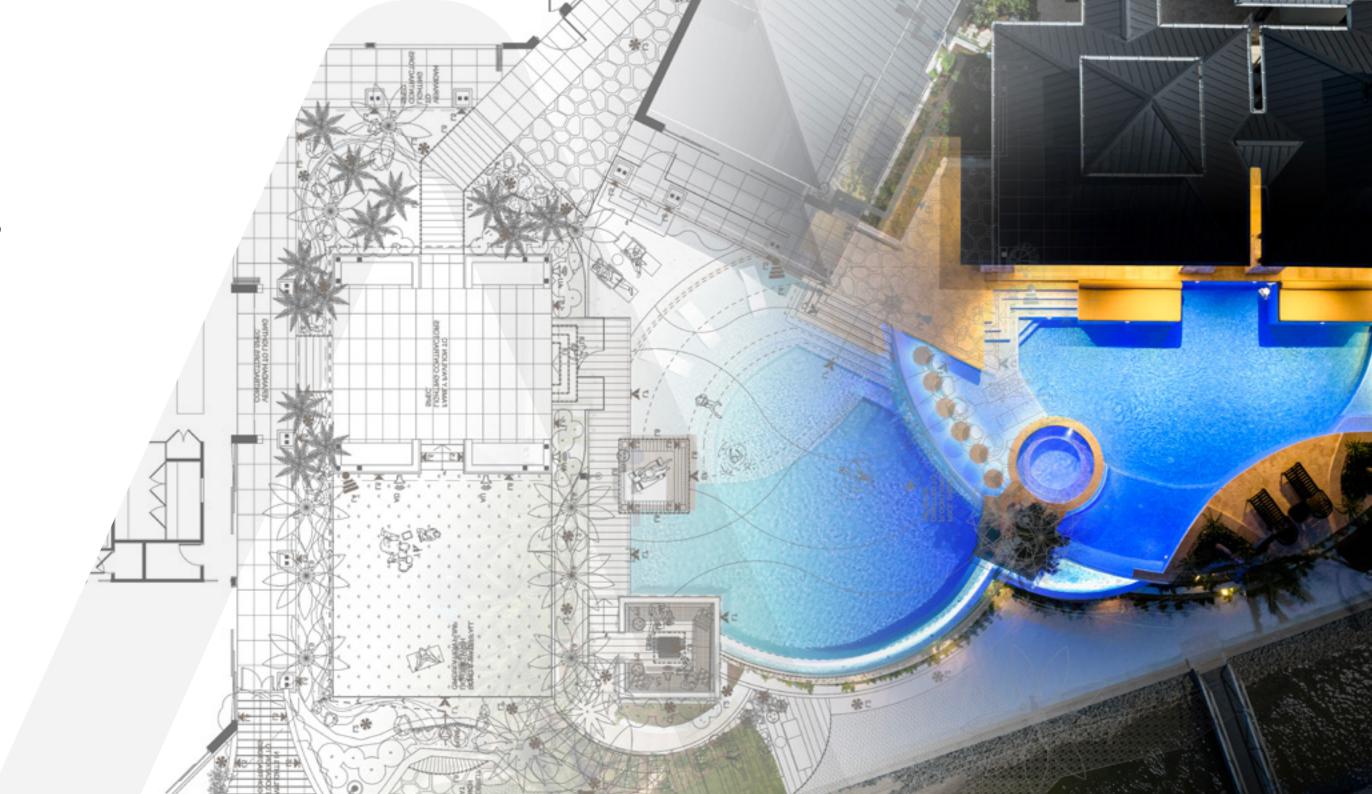

## CUSTOM DESIGN & SIGNATURE PROJECTS

PAL offers in-house designs customized to the plans supplied by the customer. These plans are marked up with design concepts to suit the individual requirement of the design, highlighting the pre-installation requirements of provisions such as the type of strip lighting and the direction in which it requires being either forward or downward facing and on occasion upwards facing.

When submitting plans, it's always recommended that you also submit your 3D renderings or Pool Studio .sav files. During this stage of design, if requested, PAL offers a full design concept when Pool Studio files are submitted. Through this the end user will visually be able to see a 3D rendering of their project in its completion stage highlighting the designs features.