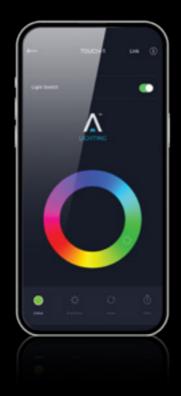

## YOUR COLOR, YOUR STYLE

Unleash your creativity with our Color Wheel. Effortlessly customize your lighting scene to match your mood, décor, or occasion. With the intuitive touch control, choose from an endless spectrum of colors, adjust speed, and set brightness to suit your preferences.