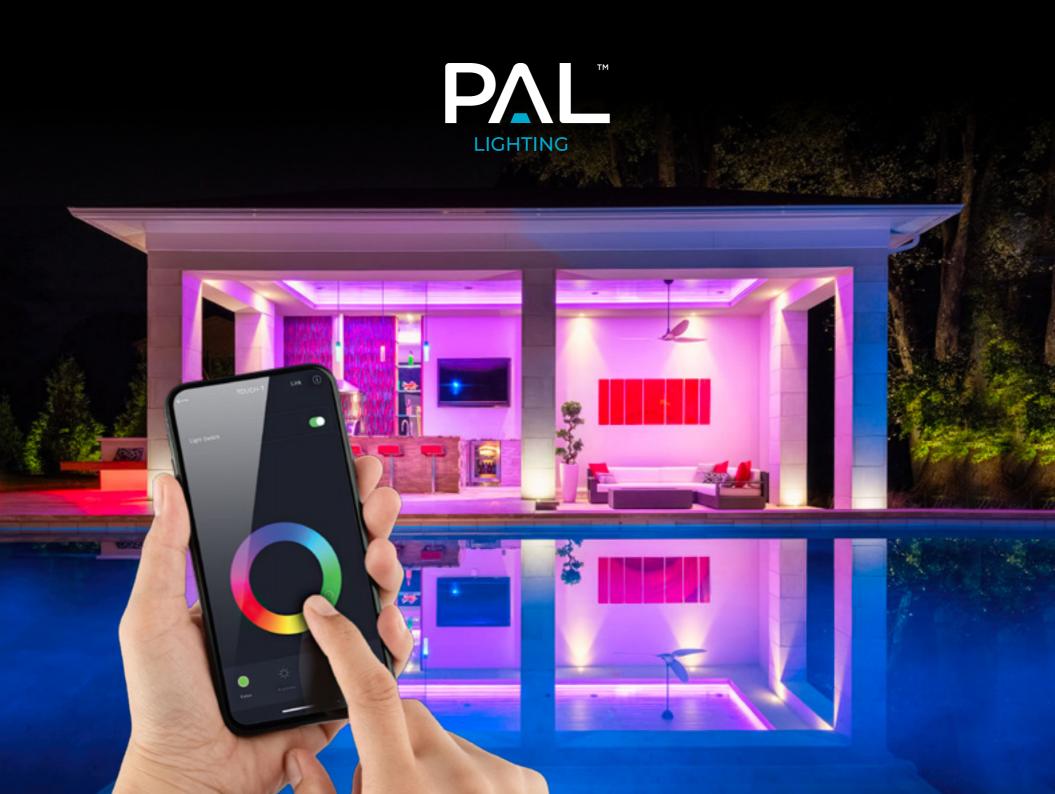

## THE PAL BACKYARD ECOSYSTEM

PAL Lighting's Pool & Backyard lighting system offers unparalleled convenience with its seamless integration into a single app. With just a few taps on your smartphone or tablet, you can effortlessly control all aspects of your outdoor lighting scheme. Whether you're looking to illuminate your pool area for a late-night swim or create an inviting ambiance for an outdoor gathering in your backyard, PAL Lighting's intuitive app puts the power in your hands.

From adjusting the brightness and color of individual lights to setting customized schedule for automated operation, managing your entire outdoor lighting setup has never been easier. With PAL Lighting, enjoy the simplicity and flexibility of controlling your pool and backyard lighting from anywhere, anytime, with just one app.

## YOUR COLOR, YOUR STYLE

Unleash your creativity with our Color Wheel. Effortlessly customize your lighting scene to match your mood, décor, or occasion. With the intuitive touch control, choose from an endless spectrum of colors, adjust speed, and set brightness to suit your preferences.