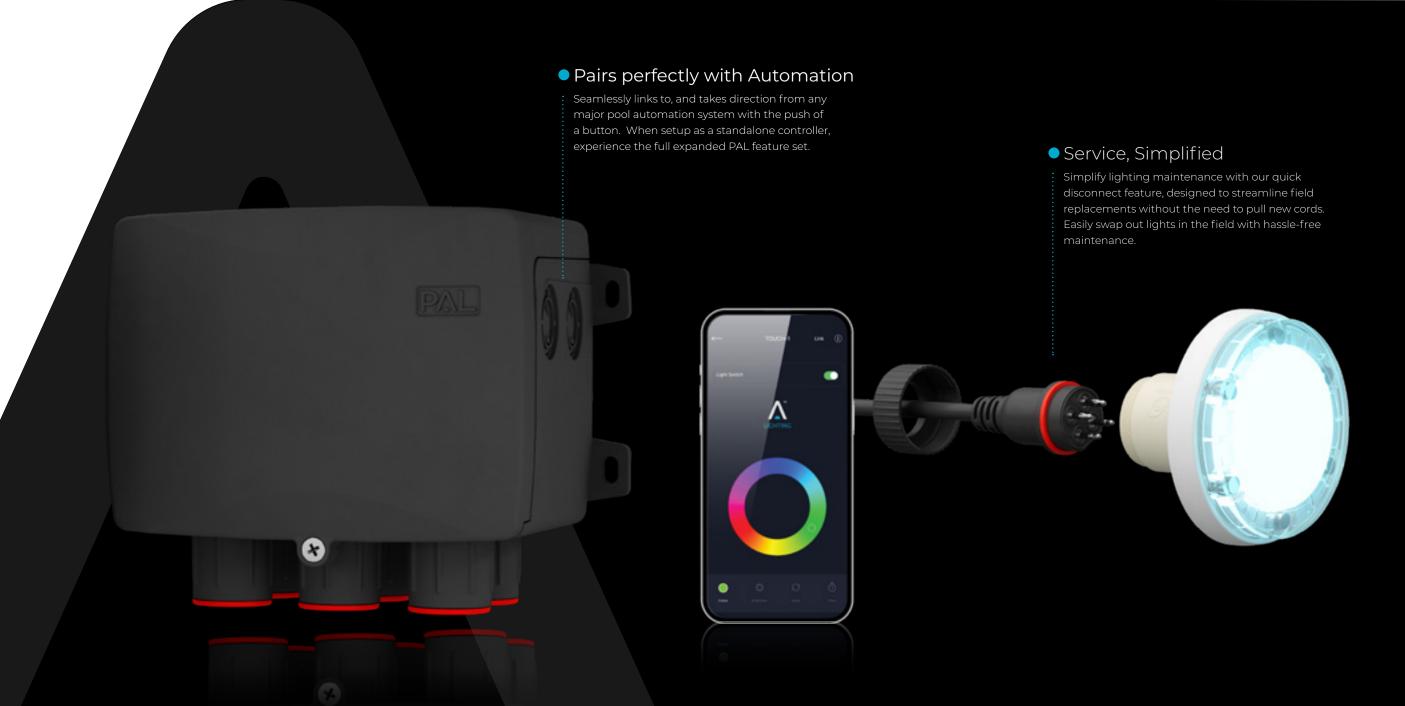

## DESIGNED TO BE DIFFERENT.

Stop accepting poor performance and high failure rates. Our innovative design moves the heat source from the light, out of the pool, resulting in unmatched reliability. Immerse yourself in Brilliance and trust in a pool light that breaks the mold.

PAL lights redefine versatility, eliminating the need for water cooling, and extend their use from within the pool to landscaping and beyond.

Traditional pool lights contain an integrated driver, which generates significant heat and requires water cooling. **High heat leads to premature failure.** 