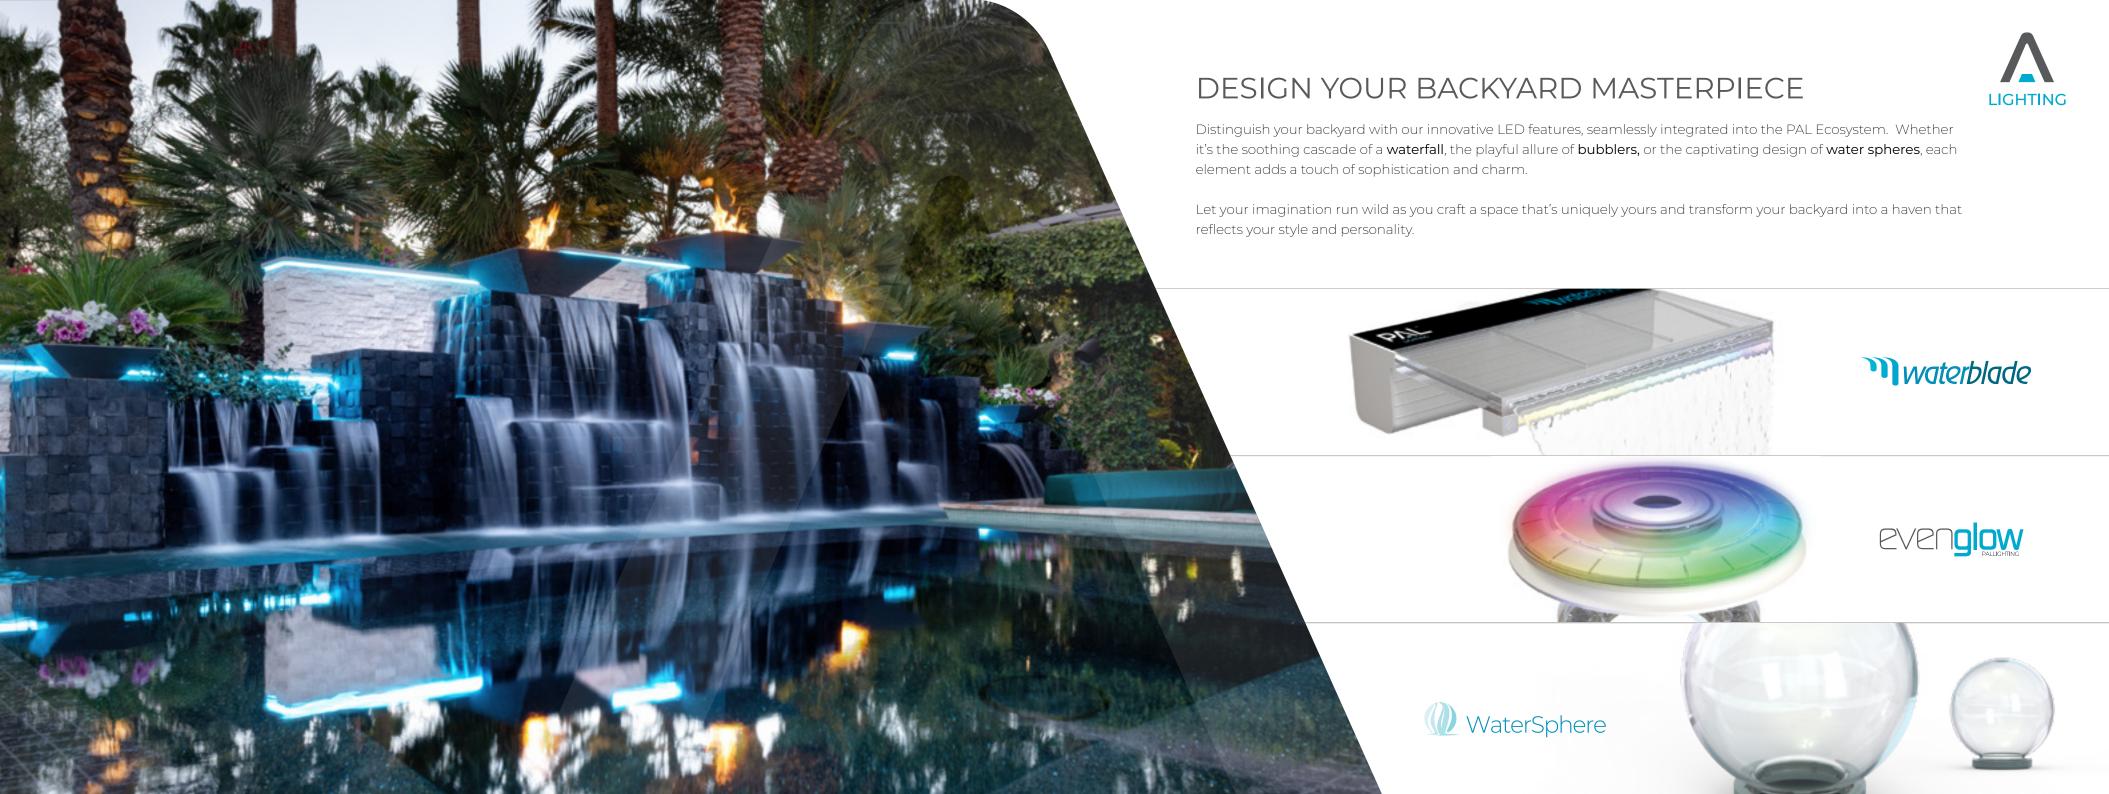

PAL lights redefine versatility, eliminating the need for water cooling, and extend their use from within the pool to landscaping and beyond.

Traditional pool lights contain an integrated driver, which generates significant heat and requires water cooling. **High heat leads to premature failure.** 